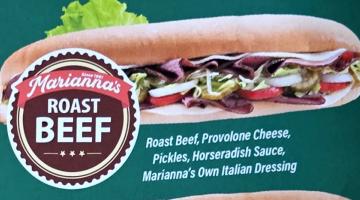

## 14" FAMOUS HOAGIES Made On a Freshly Baked Italian Roll

Virginia Baked Ham, Swiss Cheese, Pickles, Horseradish Sauce, Marianna's Own Italian Dressing

Roasted Turkey Breast, Provolone Cheese, Pickles, Mayonnaise, Marianna's Own Italian Dressing