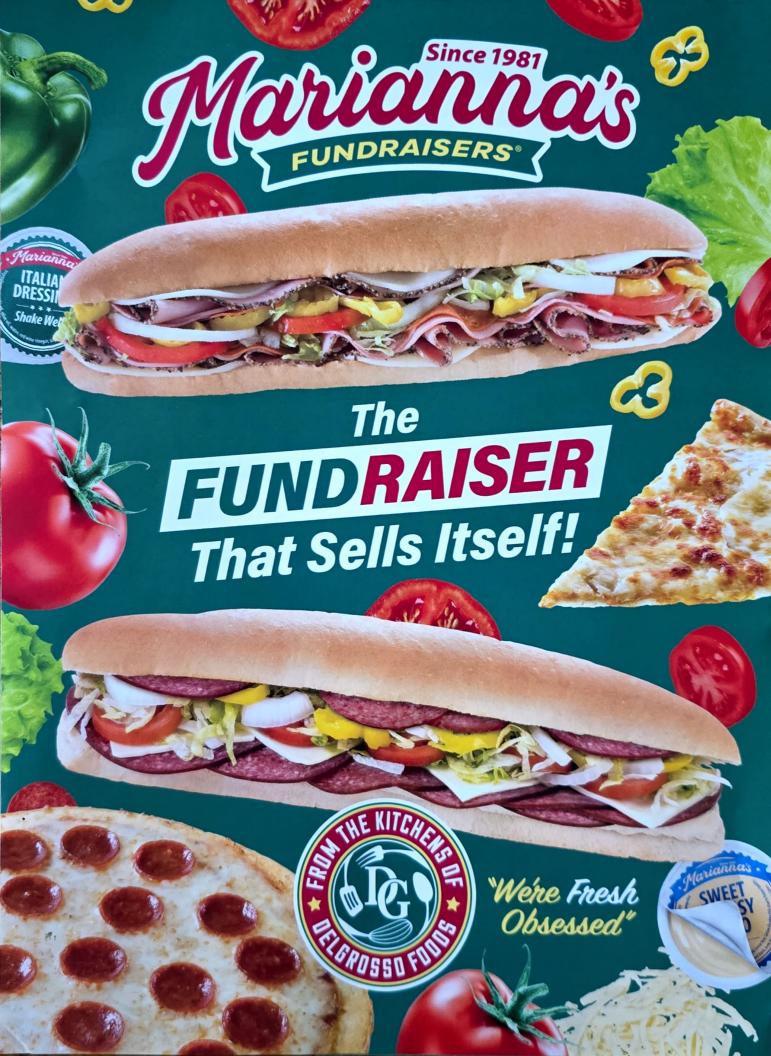

TOPPINGS D IN EVERY HOAGIE

The **FUNDRAISER** That Sells Itself!

## 14" FAMOUS HOAGIES Made On a Freshly Baked Italian Roll

Virginia Baked Ham, Swiss Cheese, Pickles, Horseradish Sauce, Marianna's Own Italian Dressing

Roasted Turkey Breast, Provolone Cheese, Pickles, Mayonnaise, Marianna's Own Italian Dressing

Seltzer's Double Smoked Sweet Lebanon Bologna, American Cheese, Mild Pepper Rings, Marianna's Own Sweet & Sassy Mayo

Imported Ham, Genoa Salami, Provolone Cheese, Mild Pepper Rings, Marianna's Own Italian Dressing

Cooked Sliced Bacon, Imported Ham, Virginia Baked Ham, American Cheese, Pickles, Marianna's Own Sweet & Sassy Mayo

Provolone, American, and Swiss Cheese, Mild Pepper Rings, Pickles, Marianna's Own Italian Dressing

All hoagies include: Lettuce, Tomato, and Onions, except Ham Club (No Onions).

For complete nutritional and allergen information, visit our website at: MariannasFundraisers.com