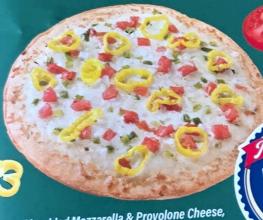

## 12"PIZZAS Made on Marianna's Own Freshly Baked Crust

DelGrosso NEW YORK STYLE Pizza Sauce, Shredded Mozzarella & Provolone Cheese

Shredded Mozzarella & Provolone Cheese, Olive Oil Blend, Tomatoes, Onions, Mild Pepper Rings, Green Peppers, Herbs, Spices