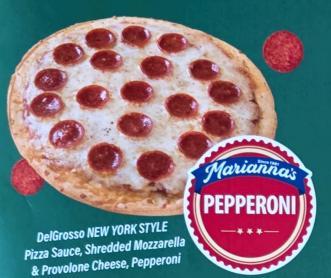

## 12"PIZZAS Made on Marianna's Own Freshly Baked Crust

DelGrosso NEW YORK STYLE Pizza Sauce, Shredded Mozzarella & Provolone Cheese

Shredded Mozzarella & Provolone Cheese, Olive Oil Blend, Tomatoes, Onions, Mild Pepper Rings, Green Peppers, Herbs, Spices