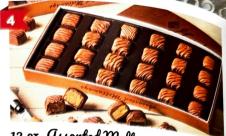

# 8 oz. Original PB Meltaway Big Bar

A generous amount of our signature Original Peanut Butter Meltaway<sup>®</sup> is coated in our sweet milk chocolate.