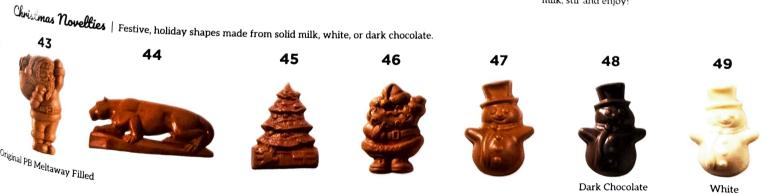

7 oz. PB Mellaway Jurassic Dino Bites Milk chocolate dinosaur shapes filled with an Original

Peanut Butter Meltaway® center.

5 oz. PB Meltaway Christmas Novelties

Festive, milk chocolate Christmas shapes are filled with

White Snowman \*Made with Gardners Original Peanut Butter Meltaway\*

Milk Chocolate Snowman

Dark Chocolate Snowman

47

48

49

3 oz

3 oz