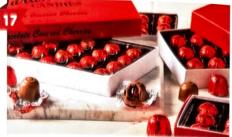

Plump, maraschino cherries coated in a sweet, liquid sugar essence, inside of a milk chocolate shell.

12 oz. Coconut Delights Sweet, chewy coconut formed into bite-sized pieces

13 oz. Pecanettes

Our signature brown butter caramel layered with chopped Georgia pecans and coated in milk chocolate.