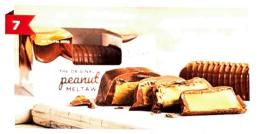

# 10 oz. Cappuccino Meltaways®

Chocolate Meltaway centers infused with the flavor of fresh-brewed Italian coffee, covered in creamy milk chocolate and topped with white candy shavings