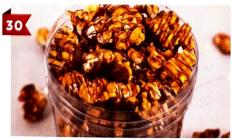

<sup>9</sup> oz. Peppermint Bark

Layers of rich dark chocolate and mint-infused white chocolate topped with crushed peppermint pieces.

16 oz. Chocolate Drizzled Caramel Corn

Pieces of lightly salted popcorn coated in our handmade, buttery caramel and drizzled with milk chocolate.