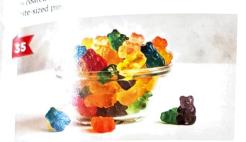

7 02. Original PB Meltaway Bites
7 02. Original Peanut Butter Meltaway\*
Scored in our weet milk chocolate to form each

**16 oz. Gummi Bears**Colorful, fruit-flavored gummi bears packed into a reusable Gardners Candies pail.