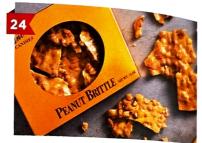

12 oz. Caramels

Gooey, brown butter caramel squares coated in sweet milk chocolate.

10 oz. Chocolate Covered Mini Pretzels

Fresh, oven-baked mini pretzel twists covered in creamy milk chocolate.

14 oz. Peanut Brittle

Freshly roasted peanuts are heated, stirred into a sweetened glaze, and cooled on our marble tables.

12 oz. Nonpareils

eet chocolate rounds sprinkled with white candy beads. vailable in: Milk Chocolate | Dark Chocolate