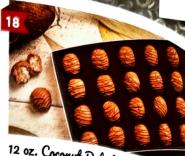

12 oz. English Toffee

Toffee pieces made with roasted almonds, dairy butter, pure cane sugar, and salt are coated in our sweet milk chocolate.

10 oz. Coconut Clusters Sweetened, toasted coconut flakes folded into milk chocolate and moulded into bite-sized pieces.