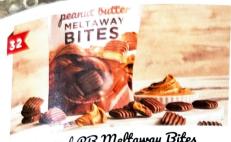

7 02. Original PB Meltaway Bites
7 02. Original Peanut Butter Meltaway\*
Scored in our weet milk chocolate to form each

**16 oz. Gummi Bears**Colorful, fruit-flavored gummi bears packed into a reusable Gardners Candies pail.