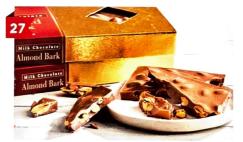

8 oz. Almond Bark

Lightly salted, fresh-roasted almonds folded into rich milk chocolate and formed into thick slabs.

8 oz. Salted Pretzel Bark

Crunchy, salted pretzel pieces folded into rich milk chocolate and formed into thick slabs.