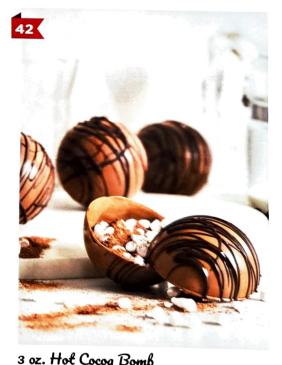

Festive, milk chocolate Christmas shapes filled with creamy caramel.

A milk chocolate shell filled with sweetened cocoa powder and mini marshmallows. Dissolve in warm milk, stir and enjoy!

Cream Original Peanut Butter Meltaway\* centers of milk chocolate and formed into six