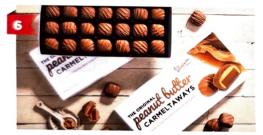

## 12 oz. Original PB Carmeltaways®

Creamy caramel squares topped with our Original Peanut Butter Meltaway® surrounded by rich milk chocolate.