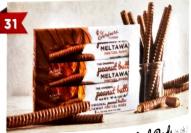

18 oz. PB Meltaway Pretzel Rods 6 pk

Fresh, oven-baked pretzels coated in our signature peaper butter then butter then covered in milk chocolate. Contains six 3 of packs of Oriental Research packs of Original Peanut Butter Meltaway\* pretzel rods