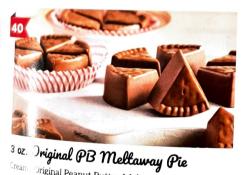

7 oz. PB Mellaway Jurassic Dino Bites Milk chocolate dinosaur shapes filled with an Original

Peanut Butter Meltaway® center.

5 oz. PB Meltaway Christmas Novelties

Festive, milk chocolate Christmas shapes are filled with

**3 oz. Jurassic BashEgg**<sup>®</sup>
Four Original Peanut Butter Meltaway<sup>®</sup> dinosaurs inside of a milk chocolate egg shell.

9 oz. S'mores (6 pk.)

Soft marshmallow and sweetened graham cracker covered in milk chocolate. Contains six 1.5 oz. individually wrapped S'mores bars.