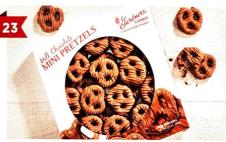

12 oz. Caramels

Gooey, brown butter caramel squares coated in sweet milk chocolate.

10 oz. Chocolate Covered Mini Pretzels

Fresh, oven-baked mini pretzel twists covered in creamy milk chocolate.

14 oz. Peanut Brittle