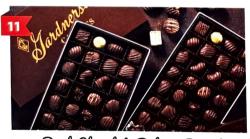

### 12 oz. Peanut Clusters

Fresh-roasted Spanish peanuts folded into milk chocolate and formed into bite-sized mounds.

12 oz. Assorted Mellaways

A selection of meltaways including: Original Peanut A selection of menancy Butter Carmeltaways, Toasted Coconut, Butter, Peanut Butter and Charalta Cashew, Crispy Peanut Butter, and Chocolate.