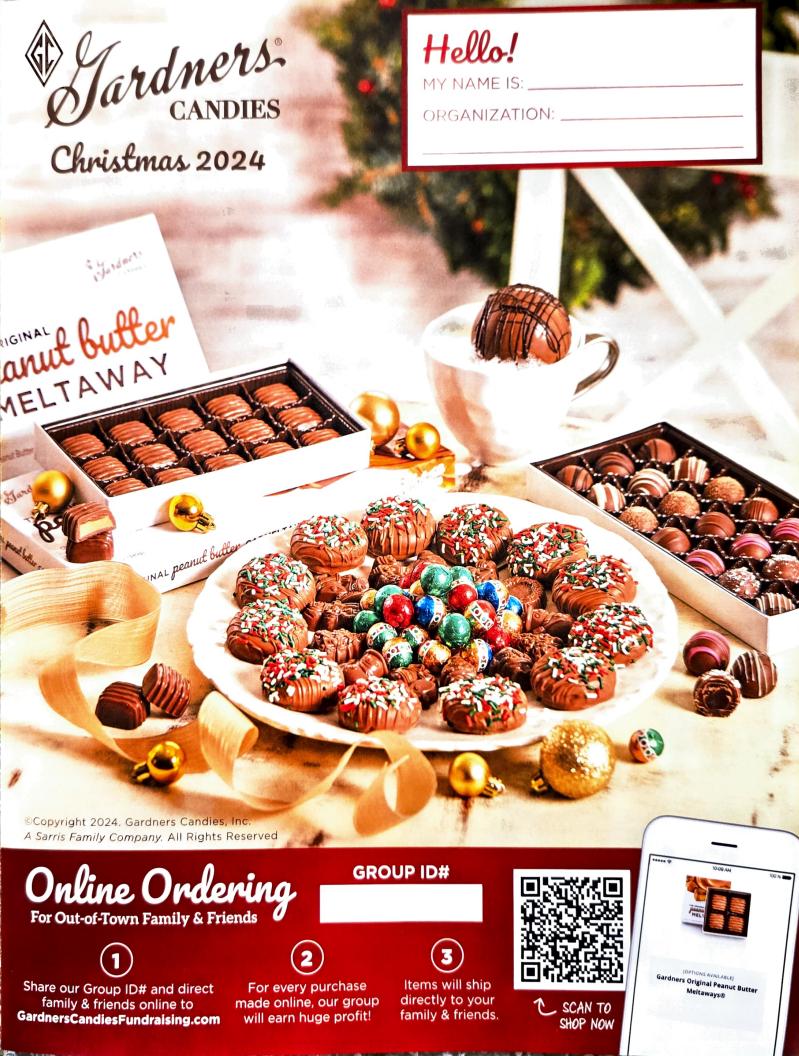

Original Peanut Butter Meltaways®

Our signature, creamy Original Peanut Butter Meltaway\* centers coated in our sweet milk chocolate. Available in: 16 oz. | 8 oz. | 4 oz.