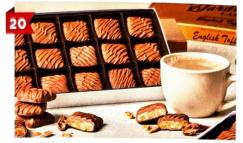

12 oz. English Toffee

Toffee pieces made with roasted almonds, dairy butter, pure cane sugar, and salt are coated in our sweet milk chocolate.

10 oz. Coconut Clusters Sweetened, toasted coconut flakes folded into milk chocolate and moulded into bite-sized pieces.