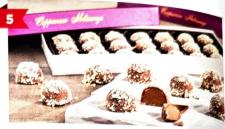

# 10 oz. Cappuccino Meltaways®

Chocolate Meltaway centers infused with the flavor of fresh-brewed Italian coffee, covered in creamy milk chocolate and topped with white candy shavings