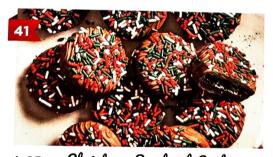

**4.25 oz. Christmas Sandwich Cookies**Crunchy, chocolate creme-filled cookies coated in milk chocolate and topped with festive sprinkles.