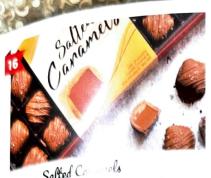

12 oz. Caramels

Gooey, brown butter caramel squares coated in sweet milk chocolate.

10 oz. Chocolate Covered Mini Pretzels

Fresh, oven-baked mini pretzel twists covered in creamy milk chocolate.

14 oz. Peanut Brittle